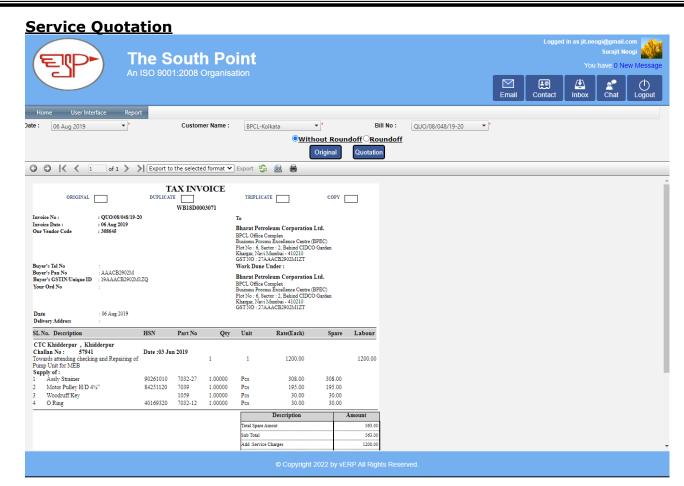

|
|                | Service Return    |                   |







### SERVICING MANAGEMENT

Servicing is the after-sales activity, once you sold a finished good like Car, Fuel dispensing machine, or any consumer good, your company should have an after-sales service, which is known as Servicing. In our software, we have a module called servicing which will help to give a seamless experience to your customer service executive and customer satisfaction for after-sales service.

### **Outlet Master**







### **Job Report**







## **Service Ouotation**







### **Store Issue Slip**







#### **Service Challan**







#### **Service Invoice**







#### **Service Return**







## Report Outlet Details







#### **Service Challan**







### **Job Report**