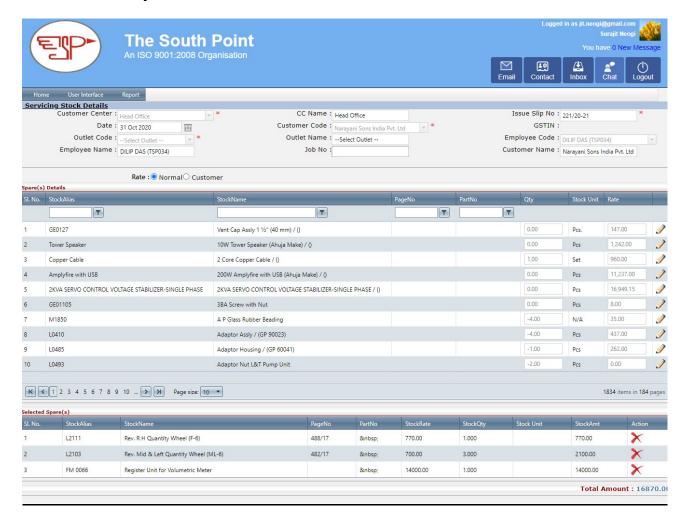

otation | Job Report        |
|                | Store Issue Slip  | Service Quotation |
|                | Service Challan   |                   |
|                | Service Invoice   |                   |
|                | Service Return    |                   |







### SERVICING MANAGEMENT

Servicing is the after-sales activity, once you sold a finished good like Car, Fuel dispensing machine, or any consumer good, your company should have an after-sales service, which is known as Servicing. In our software, we have a module called servicing which will help to give a seamless experience to your customer service executive and customer satisfaction for after-sales service.

### **Outlet Master**







### **Job Report**







## **Service Ouotation**







### **Store Issue Slip**







#### **Service Challan**







#### **Service Invoice**







#### **Service Return**







## Report Outlet Details







#### **Service Challan**







### **Job Report**