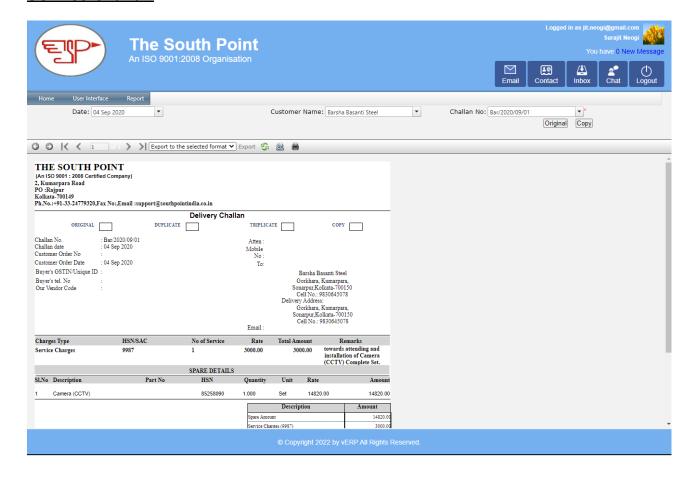

| Service Invoice   |                   |
|                | Service Return    |                   |







### SERVICING MANAGEMENT

Servicing is the after-sales activity, once you sold a finished good like Car, Fuel dispensing machine, or any consumer good, your company should have an after-sales service, which is known as Servicing. In our software, we have a module called servicing which will help to give a seamless experience to your customer service executive and customer satisfaction for after-sales service.

### **Outlet Master**







### **Job Report**







## **Service Ouotation**







### **Store Issue Slip**







#### **Service Challan**







#### **Service Invoice**







#### **Service Return**







## Report Outlet Details







#### **Service Challan**







### **Job Report**