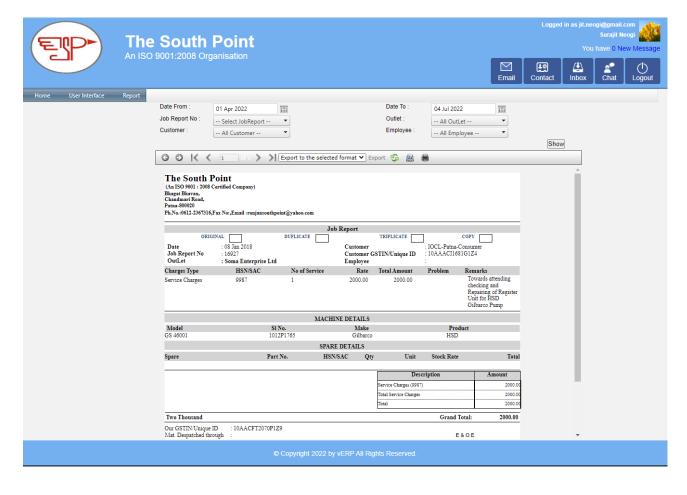

|                   |
|                | Service Return    |                   |







### SERVICING MANAGEMENT

Servicing is the after-sales activity, once you sold a finished good like Car, Fuel dispensing machine, or any consumer good, your company should have an after-sales service, which is known as Servicing. In our software, we have a module called servicing which will help to give a seamless experience to your customer service executive and customer satisfaction for after-sales service.

### **Outlet Master**







### **Job Report**







## **Service Ouotation**







### **Store Issue Slip**







#### **Service Challan**







#### **Service Invoice**







#### **Service Return**







## Report Outlet Details







#### **Service Challan**







### **Job Report**