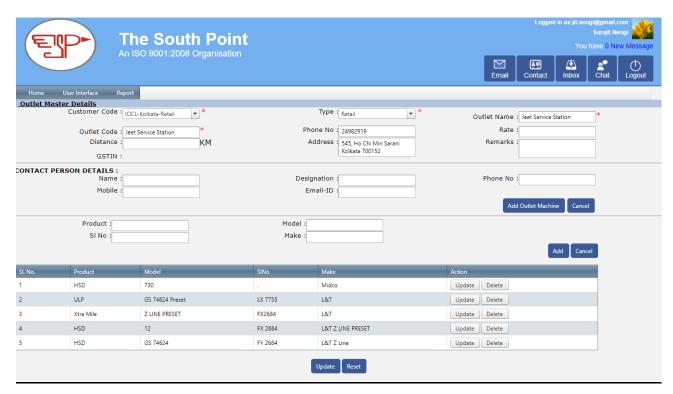

|
|                | Job Report        | Service Challan   |
|                | Service Quotation | Job Report        |
|                | Store Issue Slip  | Service Quotation |
|                | Service Challan   |                   |
|                | Service Invoice   |                   |
|                | Service Return    |                   |







### SERVICING MANAGEMENT

Servicing is the after-sales activity, once you sold a finished good like Car, Fuel dispensing machine, or any consumer good, your company should have an after-sales service, which is known as Servicing. In our software, we have a module called servicing which will help to give a seamless experience to your customer service executive and customer satisfaction for after-sales service.

### **Outlet Master**







### **Job Report**







## **Service Ouotation**







### **Store Issue Slip**







#### **Service Challan**







#### **Service Invoice**







#### **Service Return**







## Report Outlet Details







#### **Service Challan**







### **Job Report**