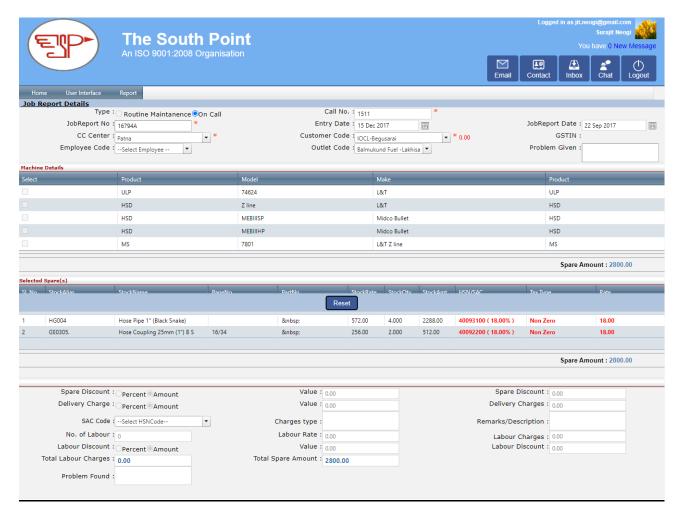

eport        | Service Challan   |
|                | Service Quotation | Job Report        |
|                | Store Issue Slip  | Service Quotation |
|                | Service Challan   |                   |
|                | Service Invoice   |                   |
|                | Service Return    |                   |







### SERVICING MANAGEMENT

Servicing is the after-sales activity, once you sold a finished good like Car, Fuel dispensing machine, or any consumer good, your company should have an after-sales service, which is known as Servicing. In our software, we have a module called servicing which will help to give a seamless experience to your customer service executive and customer satisfaction for after-sales service.

### **Outlet Master**







### **Job Report**







## **Service Ouotation**







### **Store Issue Slip**







#### **Service Challan**







#### **Service Invoice**







#### **Service Return**







## Report Outlet Details







#### **Service Challan**







### **Job Report**