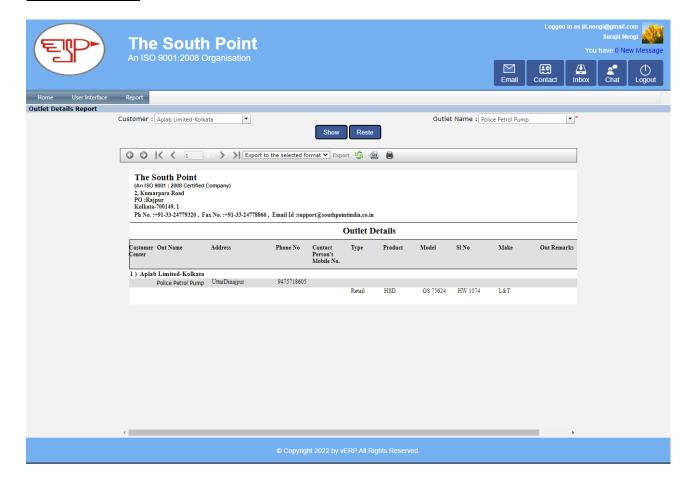

|
|                | Service Invoice   |                   |
|                | Service Return    |                   |







### SERVICING MANAGEMENT

Servicing is the after-sales activity, once you sold a finished good like Car, Fuel dispensing machine, or any consumer good, your company should have an after-sales service, which is known as Servicing. In our software, we have a module called servicing which will help to give a seamless experience to your customer service executive and customer satisfaction for after-sales service.

### **Outlet Master**







### **Job Report**







## **Service Ouotation**







### **Store Issue Slip**







#### **Service Challan**







#### **Service Invoice**







#### **Service Return**







## Report Outlet Details







#### **Service Challan**







### **Job Report**