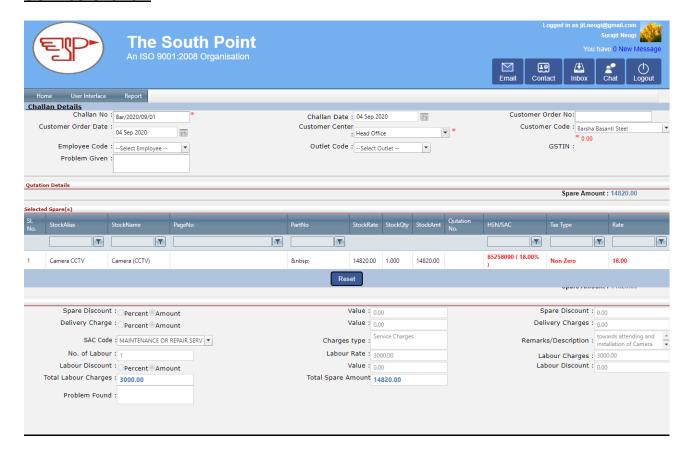

| Store Issue Slip  | Service Quotation |
|                | Service Challan   |                   |
|                | Service Invoice   |                   |
|                | Service Return    |                   |







### SERVICING MANAGEMENT

Servicing is the after-sales activity, once you sold a finished good like Car, Fuel dispensing machine, or any consumer good, your company should have an after-sales service, which is known as Servicing. In our software, we have a module called servicing which will help to give a seamless experience to your customer service executive and customer satisfaction for after-sales service.

### **Outlet Master**







### **Job Report**







## **Service Ouotation**







### **Store Issue Slip**







#### **Service Challan**







#### **Service Invoice**







#### **Service Return**







## Report Outlet Details







#### **Service Challan**







### **Job Report**