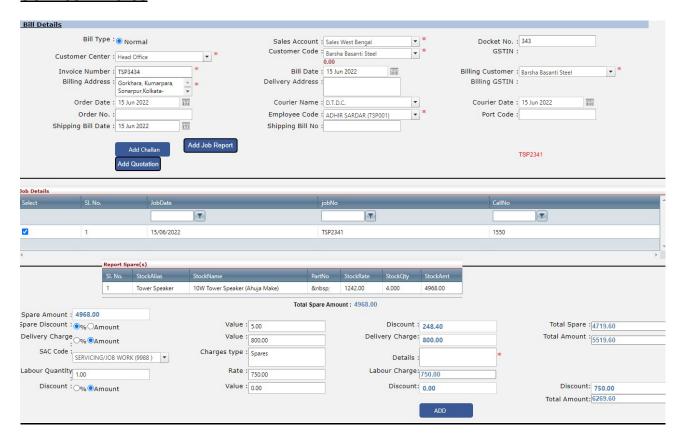

p  | Service Quotation |
|                | Service Challan   |                   |
|                | Service Invoice   |                   |
|                | Service Return    |                   |







### SERVICING MANAGEMENT

Servicing is the after-sales activity, once you sold a finished good like Car, Fuel dispensing machine, or any consumer good, your company should have an after-sales service, which is known as Servicing. In our software, we have a module called servicing which will help to give a seamless experience to your customer service executive and customer satisfaction for after-sales service.

### **Outlet Master**







### **Job Report**







## **Service Ouotation**







### **Store Issue Slip**







#### **Service Challan**







#### **Service Invoice**







#### **Service Return**







## Report Outlet Details







#### **Service Challan**







### **Job Report**