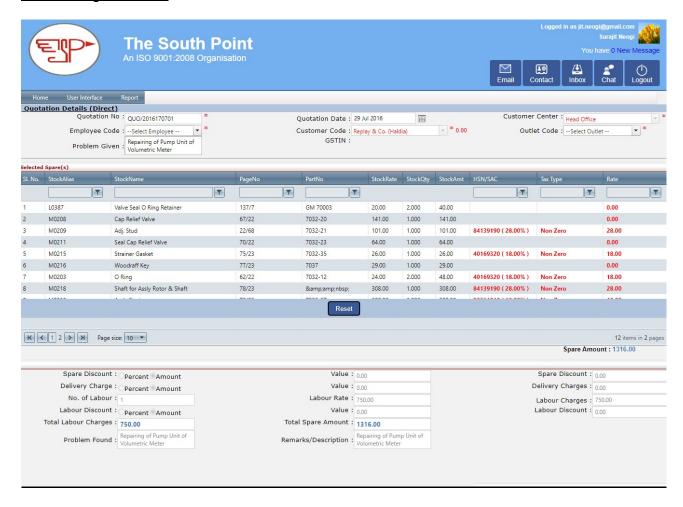

|
|                | Service Quotation | Job Report        |
|                | Store Issue Slip  | Service Quotation |
|                | Service Challan   |                   |
|                | Service Invoice   |                   |
|                | Service Return    |                   |







### SERVICING MANAGEMENT

Servicing is the after-sales activity, once you sold a finished good like Car, Fuel dispensing machine, or any consumer good, your company should have an after-sales service, which is known as Servicing. In our software, we have a module called servicing which will help to give a seamless experience to your customer service executive and customer satisfaction for after-sales service.

### **Outlet Master**







### **Job Report**







## **Service Ouotation**







### **Store Issue Slip**







#### **Service Challan**







#### **Service Invoice**







#### **Service Return**







## Report Outlet Details







#### **Service Challan**







### **Job Report**