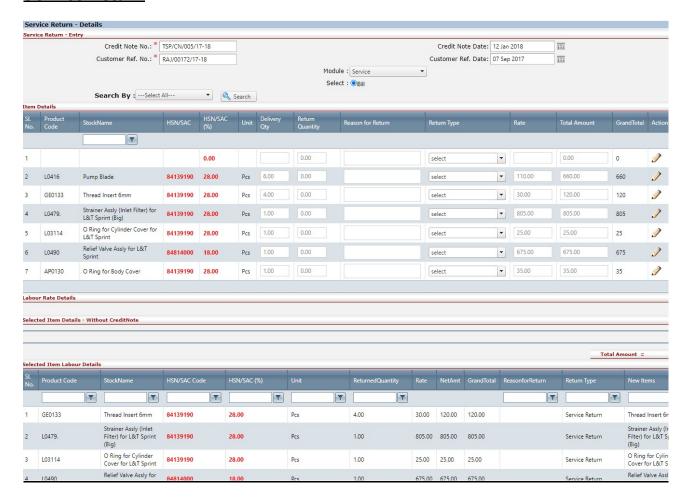

| Service Challan   |                   |
|                | Service Invoice   |                   |
|                | Service Return    |                   |







### SERVICING MANAGEMENT

Servicing is the after-sales activity, once you sold a finished good like Car, Fuel dispensing machine, or any consumer good, your company should have an after-sales service, which is known as Servicing. In our software, we have a module called servicing which will help to give a seamless experience to your customer service executive and customer satisfaction for after-sales service.

### **Outlet Master**







### **Job Report**







## **Service Ouotation**







### **Store Issue Slip**







#### **Service Challan**







#### **Service Invoice**







#### **Service Return**







## Report Outlet Details







#### **Service Challan**







### **Job Report**